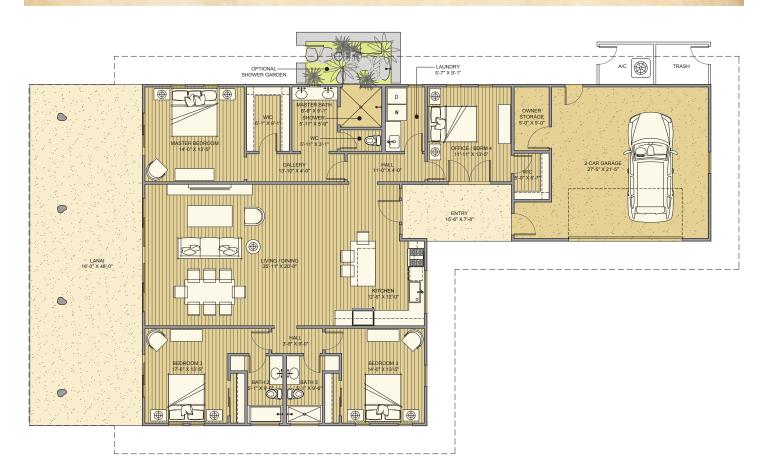

## KAULANA

4 beds • 3 baths • 2,104 sq ft

Living Area 2,104
Lanai 760
Entry 124
Garage/Storage 573
Total Sq. Ft. 3,561

JPL Hawaii, LLC reserves the right to modify or change community plans, amenities, floorplans, landscaping, materials, colors or features without prior notice or obligation. Optional and upgraded features may be included at additional cost. Some features or decorative items shown in photos, renderings or model homes may not be available for purchase. All square footages are approximate based on construction drawings and do not necessarily reflect the as-built square footage. All renderings, floorplans, maps and other informational documents are artist conceptions which may not represent actual final construction or be to scale. Product availability and pricing is subject to change without notice.