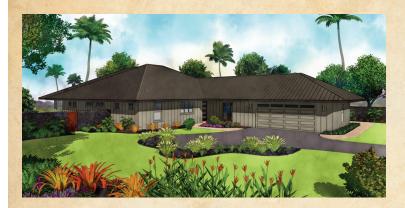

## KAULANA

4 beds • 3 baths • 2,104 sq ft

Living Area 2,104
Lanai 760
Entry 124
Garage/Storage 573
Total Sq. Ft. 3,561

JPL Hawaii, LLC reserves the right to modify or change community plans, amenities, floorplans, landscaping, materials, colors or features without prior notice or obligation. Optional and upgraded features may be included at additional cost. Some features or decorative items shown in photos, renderings or model homes may not be available for purchase. All square footages are approximate based on construction drawings and do not necessarily reflect the as-built square footage. All renderings, floorplans, maps and other informational documents are artist conceptions which may not represent actual final construction or be to scale. Product availability and pricing is subject to change without notice.