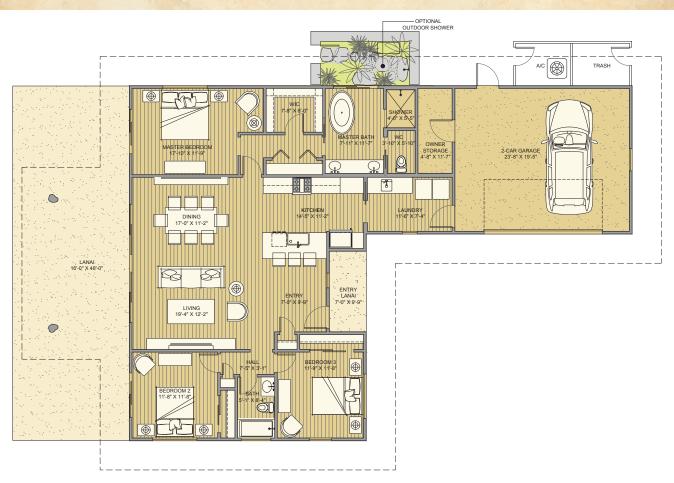

## KALANI

3 beds • 2 baths • 1,661 sq ft

Main Living Area 1,661 Lanai 760 Entry 55 Garage/Storage 518 Total Sq. Ft. 2,994

JPL Hawaii, LLC reserves the right to modify or change community plans, amenities, floorplans, landscaping, materials, colors or features without prior notice or obligation. Optional and upgraded features may be included at additional cost. Some features or decorative items shown in photos, renderings or model homes may not be available for purchase. All square footages are approximate based on construction drawings and do not necessarily reflect the as-built square footage. All renderings, floorplans, maps and other informational documents are artist conceptions which may not represent actual final construction or be to scale. Product availability and pricing is subject to change without notice.