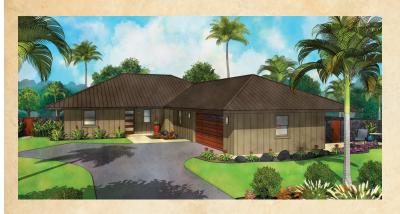

## KALANI

3 beds • 2 baths • 1,661 sq ft

Main Living Area 1,661 Lanai 760 Entry 55 Garage/Storage 518 Total Sq. Ft. 2,994

JPL Hawaii, LLC reserves the right to modify or change community plans, amenities, floorplans, landscaping, materials, colors or features without prior notice or obligation. Optional and upgraded features may be included at additional cost. Some features or decorative items shown in photos, renderings or model homes may not be available for purchase. All square footages are approximate based on construction drawings and do not necessarily reflect the as-built square footage. All renderings, floorplans, maps and other informational documents are artist conceptions which may not represent actual final construction or be to scale. Product availability and pricing is subject to change without notice.