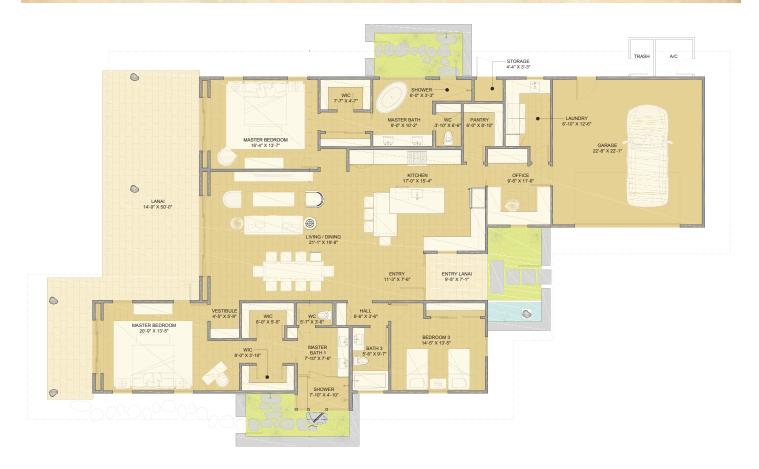

## NOHEA

3 beds • 3 baths • 2,307 sq ft

Main Living Area 2,307 Lanai 400 Garage/Storage 484

Total Sq. Ft. 3,338

JPL Hawaii, LLC reserves the right to modify or change community plans, amenities, floorplans, landscaping, materials, colors or features without prior notice or obligation. Optional and upgraded features may be included at additional cost. Some features or decorative items shown in photos, renderings or model homes may not be available for purchase. All square footages are approximate based on construction drawings and do not necessarily reflect the as-built square footage. All renderings, floorplans, maps and other informational documents are artist conceptions which may not represent actual final construction or be to scale. Product availability and pricing is subject to change without notice.